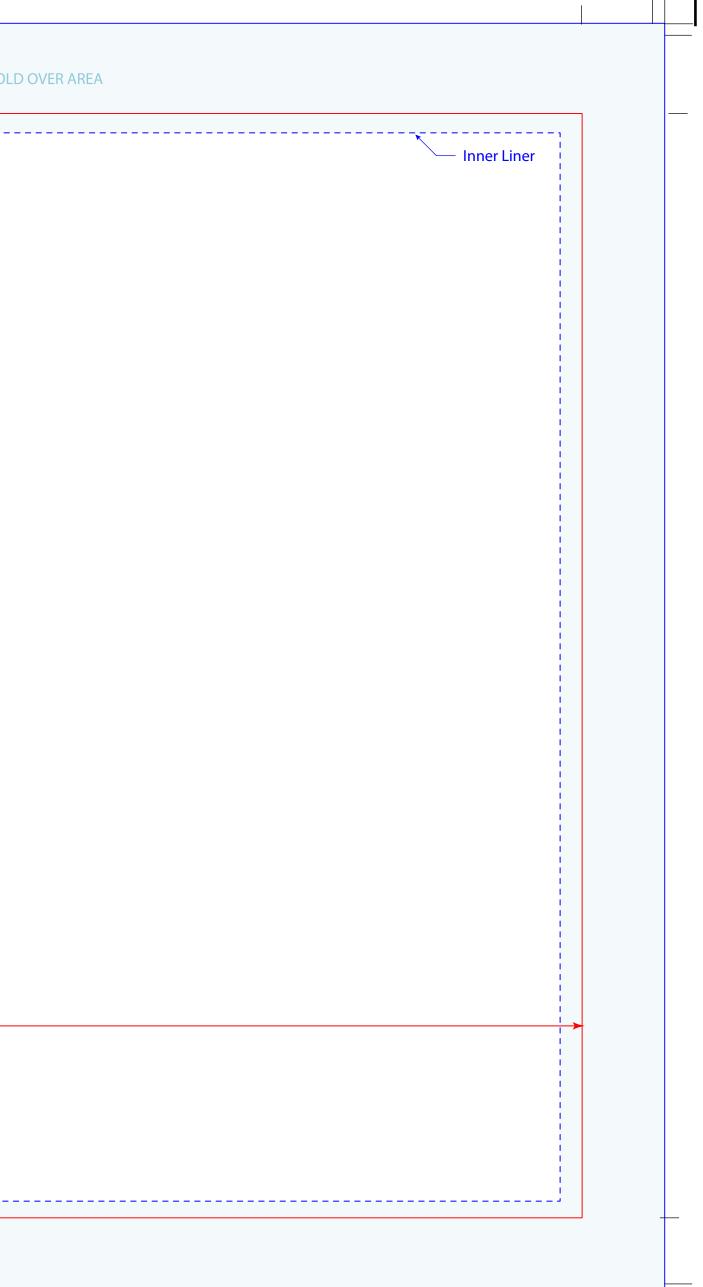

| Bleeds should extend .125" beyond the outer edges of the cover material | .25  | 11-3-3 AD TE 7/7/20                    | 25   |
|-------------------------------------------------------------------------|------|----------------------------------------|------|
|                                                                         |      |                                        |      |
|                                                                         |      |                                        | FOLD |
|                                                                         |      |                                        |      |
|                                                                         |      |                                        |      |
|                                                                         |      |                                        |      |
|                                                                         |      |                                        |      |
|                                                                         |      | · ·                                    |      |
|                                                                         |      |                                        |      |
|                                                                         |      |                                        |      |
|                                                                         |      | · · · · · · · · · · · · · · · · · · ·  |      |
|                                                                         |      |                                        |      |
|                                                                         |      | · · · · · · · · · · · · · · · · · · ·  |      |
|                                                                         |      |                                        |      |
|                                                                         |      |                                        |      |
|                                                                         |      | · · · · · · · · · · · · · · · · · · ·  |      |
|                                                                         | 11.5 |                                        |      |
|                                                                         |      | · ·                                    |      |
|                                                                         |      | · · · · · · · · · · · · · · · · · · ·  |      |
|                                                                         |      |                                        |      |
|                                                                         |      | · · · · · · · · · · · · · · · · · · ·  |      |
|                                                                         |      | · ·                                    |      |
|                                                                         |      | · · · · · · · · · · · · · · · · · · ·  |      |
|                                                                         |      | · · · · · · · · · · · · · · · · · · ·  |      |
|                                                                         |      | ← 4,0>                                 |      |
| 12.5                                                                    |      |                                        | 12.5 |
|                                                                         |      |                                        |      |
|                                                                         |      | · · · · · · · · · · · · · · · · · · ·  |      |
|                                                                         |      | · ·                                    |      |
|                                                                         |      |                                        |      |
|                                                                         |      | Spine Art must be between dotted lines |      |
| 31.00                                                                   |      |                                        |      |
|                                                                         |      |                                        |      |