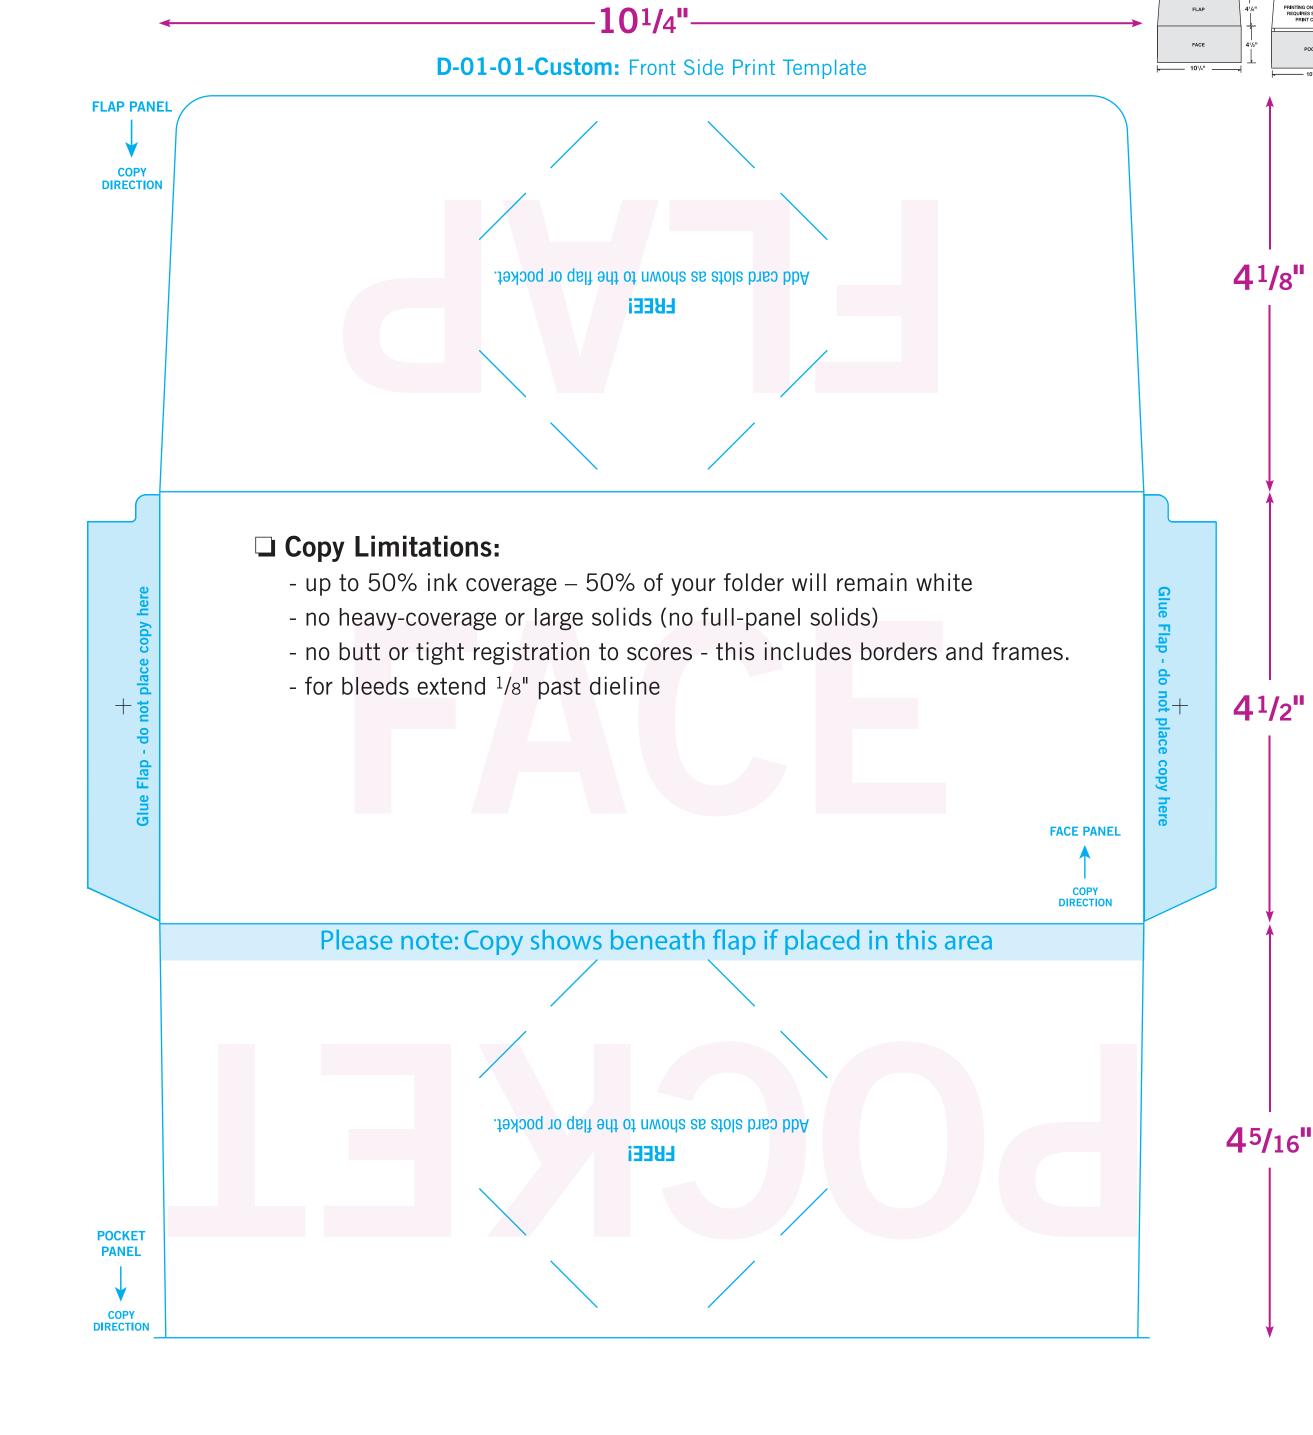

## **OPTIONAL:** Second Side Printing \*Printing on the inside of FLAP requires 2nd side print charges.

#### FREE!

Add card slots as shown to the flap or pocket.

### **□** Copy Limitations:

- up to 50% ink coverage 50% of your folder will remain white
- no heavy-coverage or large solids (no full-panel solids)
- no butt or tight registration to scores this includes borders and frames.
- for bleeds extend 1/8" past dieline

Inside Face panel:
Blue shaded area will be covered when folded and glued.

Do not place copy here.

Inside Pocket panel:
Blue shaded area will be covered when folded and glued.

Do not place copy here.