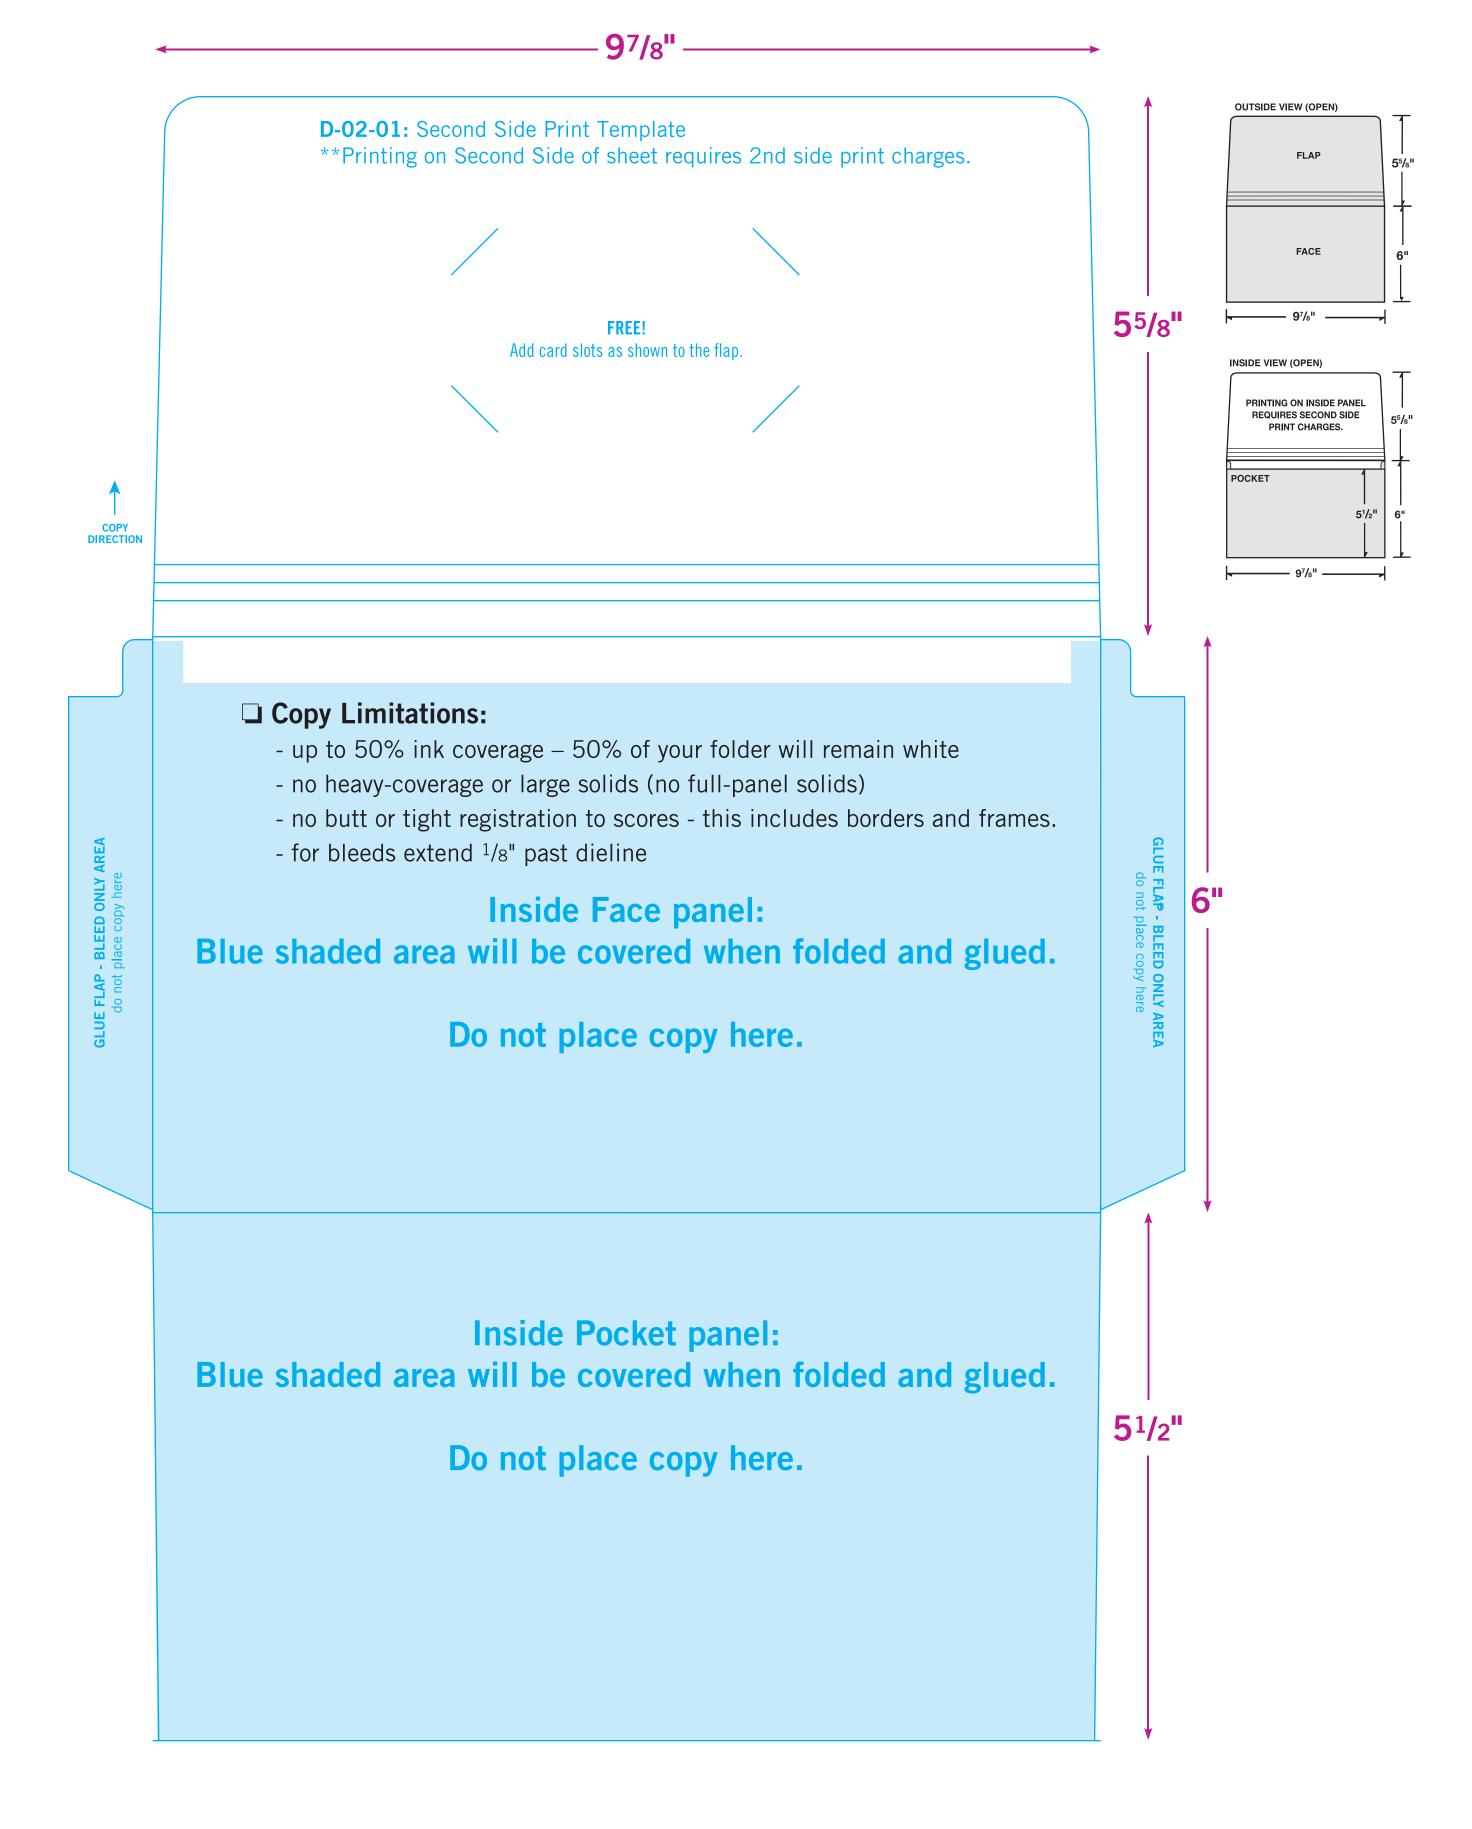

0202£\iss On standard Eggshell White stock 50% maximum ink coverage allowed Digitally printed in four color process (4/0) "Design Your Own" document folder Folder Item D-02-01