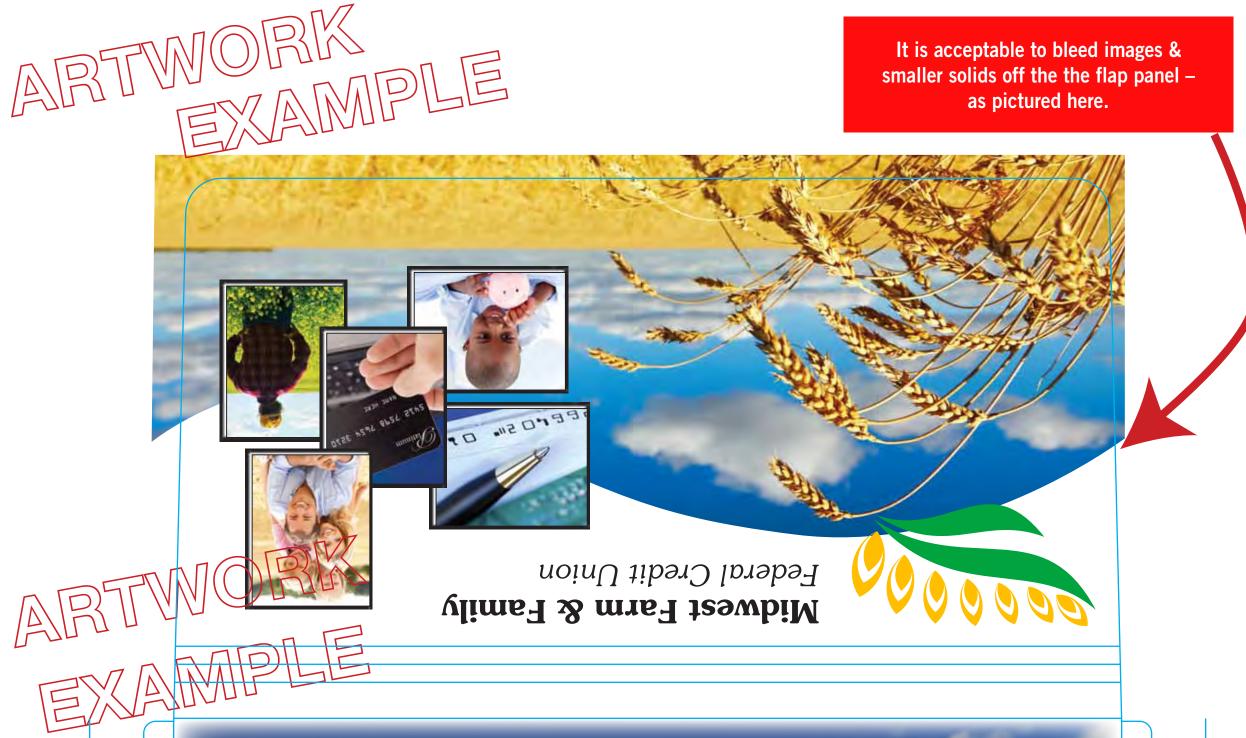

Serving you for over 25 years! ARTWORK EXAMPLE

Ink will crack if butting to the scores. Avoid full panel images, borders & solids.

The above example uses a "feather" to soften the image at the scores, minimizing the concern.