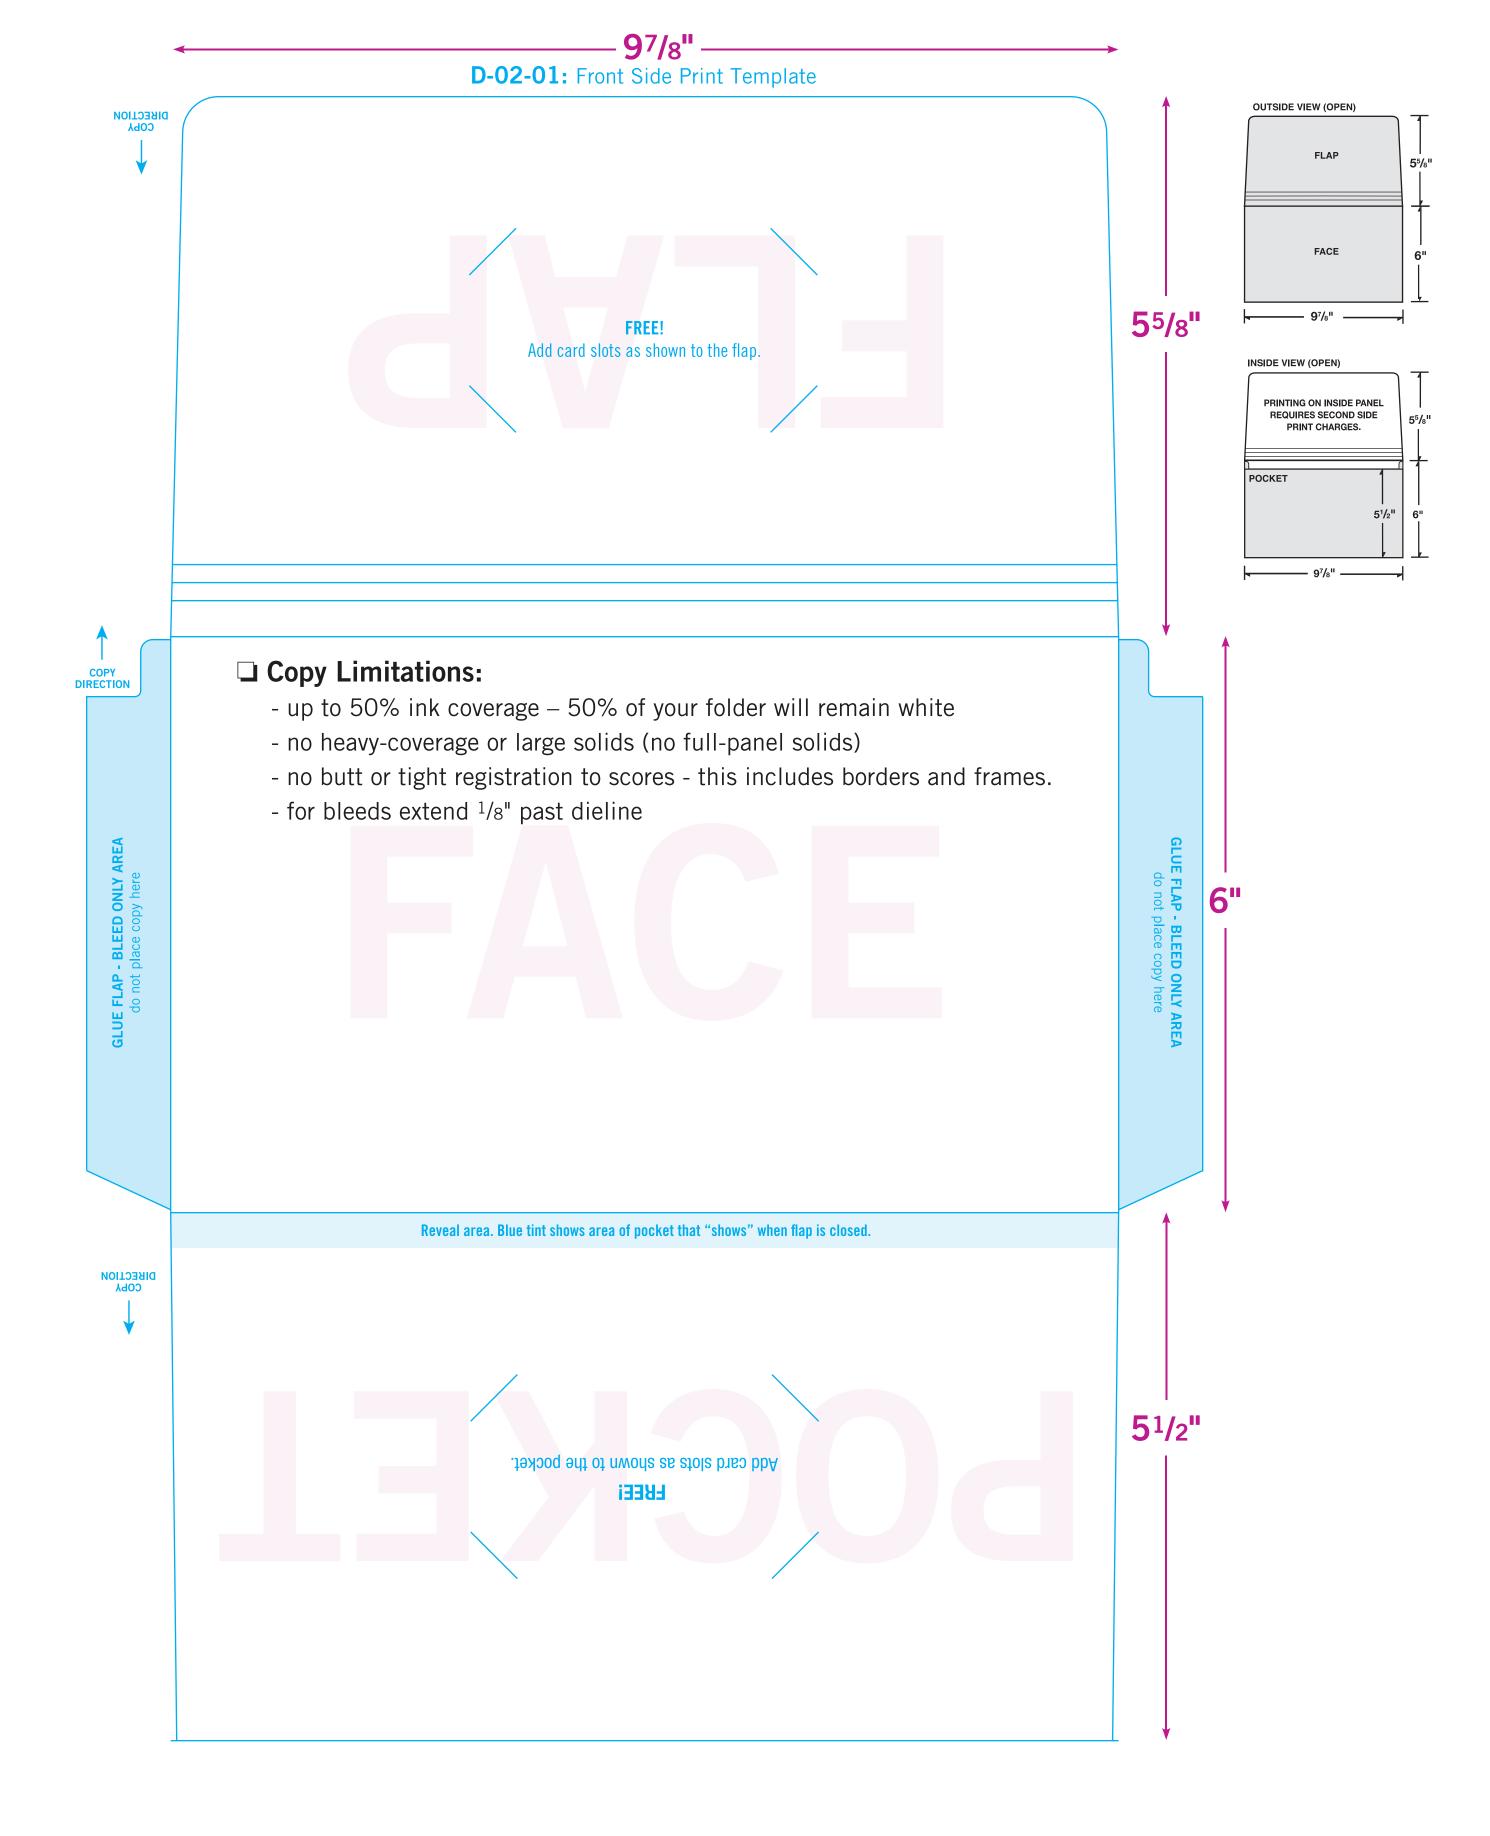

0202£\iss On standard Eggshell White stock 50% maximum ink coverage allowed Digitally printed in four color process (4/0) "Design Your Own" document folder Folder Item D-02-01